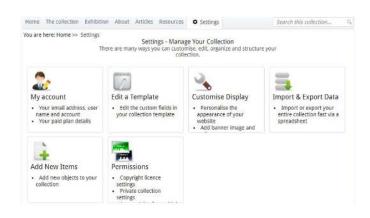

## **Settings & Management**

- Personalise the appearance
- Configure Private / Public access
- Set privacy & searchability of data
- Add more user logins to your organisation
- Change your password
- Add Articles and Resources
- Add links to & from other web sites
- Bind your collection / individual pages into other web sites
- Visitor statistics are added automatically