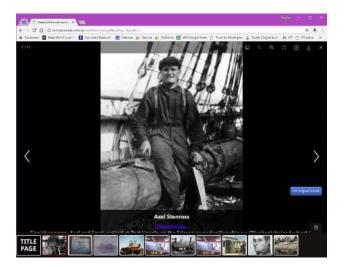

## **Exhibition**

- Choose records to include in your exhibition
- Can zoom in to see details
- Viewable full-screen
- (ideal for public display area)
- Advance slides manually, or start an automated slide show
- Can jump to the record details directly if required