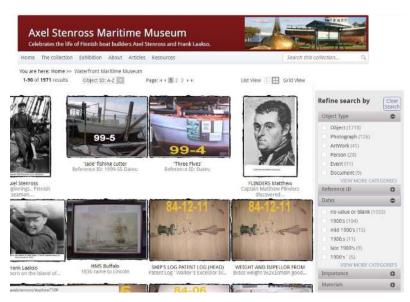

### **The Collection**

- Browse by selecting data values
- (Only current data values are shown)
- Browse by images (shown) or by list view
- Sort the records
- Choose a record to see the details

Information Services & Technology Pty Ltd. PO Box 7378, Secret Harbour, WA 6173